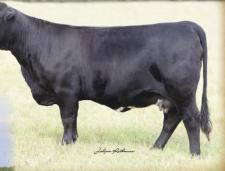

#### BBU#: C1098922 · ID#: 868 DOB: 2/18/2018 + Color: Red

Simply outstanding - big footed with power, thickness and perfect structure. EMS Bubba Tough puts everything together in what you look for in a bull. He adds power and length, while maintaining the structure desired for calves. HEIFER SAFE, low Birth Weights and watch these calves growf These traits are no accident. Tough's dam, Bonfire's Barbie (Miss Beefmaster 2012), has done it all both in the show ring and the production arena. Tough expresses the phenotype of long extended front, massive top, square hip and tremendous muscle.

| iPh UEREDOMD IPh. |       |      |       |      |          |        |          |        |       |       | 120.   |
|-------------------|-------|------|-------|------|----------|--------|----------|--------|-------|-------|--------|
|                   | 10    | 100  | 100   | 1941 | 100.0    | ALC: N | bishe"   | 100    | -     | 147   | 10.000 |
| 1991              | 82    | 41.2 | 112   | 612  | 1.2      | 3.4    | 21.8     | -93    | 943   | 4.828 | -10.00 |
| 400               | 120   | 0.02 | 0.02  | 982  | 0.77     | 0.0    | 0.29     | 0.22   | 0.04  | 0.02  | 1.07   |
|                   |       |      |       | 86 B |          | 22.2   | t di kat |        |       |       | ISTS . |
|                   | 100   | 1515 | 1 - C | 8 5  | Sector . | 10.6   | 1058     | 100.00 | 0.000 |       | 86     |
| 6,6105            | 101   | 100  |       |      |          | 10.00  | - 500    | 100    | 100   | 15.52 | 11.00  |
| Charles           | 1.2.1 | 1.1  |       |      |          | 110    | 1.10     | 1.1    | 1.1   |       |        |
| ALC: NOT          | 11    | 1.04 | 100   | R    |          | 11.02  | 1.0      | 0.11   | 1.22  |       |        |

EMS But On Babba ENS BUBBA TOUGH EHS Bostin's Barbie

- SMS Headliner, EMS But On Bull line firm EMS Stalinh Jerry
- Red Rydee Maple Colors "tios in The Hole. DMS Mins Buff Ribeh Reyon "DAS America Ape Black Caveller **Academie**