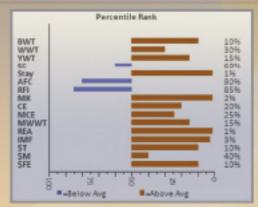

### Cain's Pinnacle 4622H2

C1130780 DNA H150K 101819050442PV POLLED Sire: Schneider 0481 Dam: Destiny 4622

| CE   | BW   | ww   | YW   | Milk | MCE  | MWWT | SC   | STAY | AFC  | RFI   | REA  | FAT   | MARB | ST     | \$M   | \$FE  |
|------|------|------|------|------|------|------|------|------|------|-------|------|-------|------|--------|-------|-------|
| 4.8  | -1.7 | 28.1 | 57.9 | 14.3 | 3.5  | 28.3 | 0.3  | 6.2  | -0.3 | 0.169 | 1.14 | 0.004 | 0.30 | 104.04 | 18.33 | 20.12 |
| 0.33 | 0.66 | 0.65 | 0.60 | 0.38 | 0.19 | 0.47 | 0.53 | 0.24 | 0.12 | 0.18  | 0.47 | 0.46  | 0.49 |        |       |       |
| 20%  | 10%  | 30%  | 15%  | 2%   | 25%  | 15%  | 60%  | 1%   | 80%  | 85%   | 1%   | 95%   | 3%   | 10%    | 40%   | 10%   |

 Cain's Pinnacle was grass-raised with a REA of 18.71 and IMF of 3.00. What sires could do that today? Pinnacle is a heifer-friendly sire with an average BW of 57 pounds and average WW of 610 pounds.
 His calves are structurally correct with tremendous front-end extension, thick-topped, muscular-rumped and angular with good flank. Added bonus... percentage of polled calves is 83%. Cain's Pinnacle combines pedigree strength, great disposition and eye appeal. Call Mike Green to set you up with high quality Cain's Pinnacle semen. Semen stored at EBS (Elgin, TX) and Continental Genetics (Baton Rouge, LA).