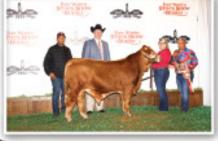

### CIRCLE WL BEEFMASTERS GIDDINGS, TEXAS

#### BBU#: C1121937 • ID#: 906/8 DOB: 11/20/2018 · Color: Red

Dream Catcher and Riptide really make a statement here with CF Codigo. Combining these two lines is proving to be the next great combination in Beefmaster genetics. CF Codigo gives you a shot at consistency with big data. He is top 3% in WWT & YWT, top 4% in \$T and top 10% \$M. If you're looking for Performance and Pedigree, look no further than **CF Codigo!** 