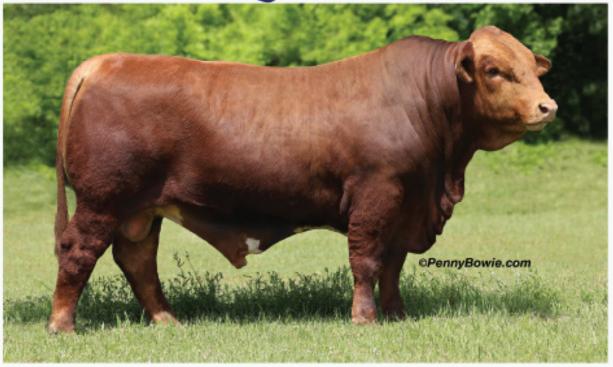

#### BBU#: C1098922 · ID#: 868 DOB: 2/18/2018 + Color: Red

Simply outstanding - big footed with power, thickness and perfect structure. EMS Bubba Tough puts everything together in what you look for in a bull. He adds power and length, while maintaining the structure desired for calves. HEIFER SAFE, low Birth Weights and watch these calves growf These traits are no accident. Tough's dam, Bonfire's Barbie (Miss Beefmaster 2012), has done it all both in the show ring and the production arena. Tough expresses the phenotype of long extended front, massive top, square hip and tremendous muscle.

| iPh UEREDOMD IPh. |       |      |       |      |          |        |          |        |       |       | 120.   |
|-------------------|-------|------|-------|------|----------|--------|----------|--------|-------|-------|--------|
|                   | 10    | 100  | 100   | 1941 | 100.0    | ALC: N | bishe"   | 100    | -     | 147   | 10.000 |
| 1991              | 82    | 41.2 | 112   | 612  | 1.2      | 3.4    | 21.8     | -93    | 943   | 4.828 | -10.00 |
| 400               | 120   | 0.02 | 0.02  | 982  | 0.77     | 0.0    | 0.29     | 0.22   | 0.04  | 0.02  | 1.07   |
|                   |       |      |       | 86 B |          | 22.2   | t di kat |        |       |       | ISTS . |
|                   | 100   | 1515 | 1 - C | 8 5  | Sector . | 10.6   | 1058     | 100.00 | 0.000 |       | 86     |
| 6,6105            | 101   | 100  |       |      |          | 10.00  | - 500    | 100    | 100   | 15.52 | 11.00  |
| Charles           | 1.2.1 | 1.1  |       |      |          | 110    | 1.10     | 1.1    | 1.1   |       |        |
| ALC: NOT          | 11    | 1.04 | 100   | R    |          | 11.02  | 1.0      | 0.11   | 1.22  |       |        |

EMS But On Babba ENS BUBBA TOUGH EHS Bostin's Barbie

- SMS Headliner, EMS But On Bull line firm EMS Stalinh Jerry
- Red Rydee Maple Colors "tios in The Hole. DMS Mins Buff Ribeh Reyon "DAS America Ape Black Caveller **Academie**