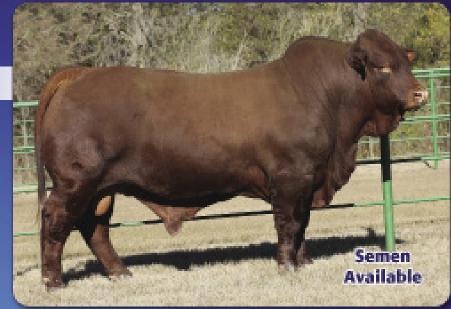

#### BBU#: C1098922 · ID#: 868 DOB: 2/18/2018 + Color: Red

Simply outstanding - big footed with power, thickness and perfect structure. EMS Bubba Tough puts everything together in what you look for in a bull. He adds power and length, while maintaining the structure desired for calves. HEIFER SAFE, low Birth Weights and watch these calves growf These traits are no accident. Tough's dam, Bonfire's Barbie (Miss Beefmaster 2012), has done it all both in the show ring and the production arena. Tough expresses the phenotype of long extended front, massive top, square hip and tremendous muscle.

EMS But On Babba ENS BUBBA TOUGH EHS Bostin's Barbie

- SMS Headliner, EMS But On Bull line firm EMS Stalinh Jerry
- Red Rydee Maple Colors "tios in The Hole. DMS Mins Buff Ribeh Reyon "DAS America Ape Black Caveller **Academie**