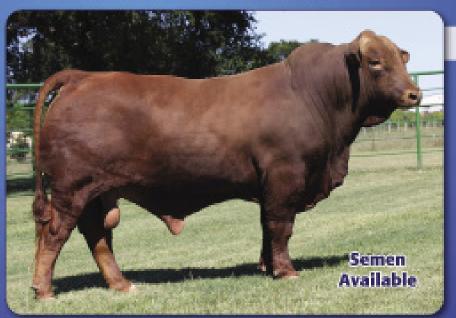

#### BBU#: C1121937 • ID#: 906/8 DOB: 11/20/2018 · Color: Red

Dream Catcher and Riptide really make a statement here with CF Codigo. Combining these two lines is proving to be the next great combination in Beefmaster genetics. CF Codigo gives you a shot at consistency with big data. He is top 3% in WWT & YWT, top 4% in \$T and top 10% \$M. If you're looking for Performance and Pedigree, look no further than **CF Codigo!** 

OF Desam Calaber CF CODIGO OF 794/6 PROFESSION.

\*\* Infinity "13 Captain Sugar CF Papelies The Picture Cov

Time.

TTT abasico **INCE Require** 107 "Mary Key

"Neger Ann "Camilian

"Sec Life

a lough EMS