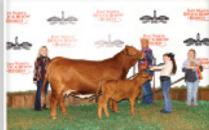

#### BBU#: C1098922 · ID#: 868 DOB: 2/18/2018 + Color: Red

Simply outstanding - big footed with power, thickness and perfect structure. EMS Bubba Tough puts everything together in what you look for in a bull. He adds power and length, while maintaining the structure desired for calves. HEIFER SAFE, low Birth Weights and watch these calves growf These traits are no accident. Tough's dam, Bonfire's Barbie (Miss Beefmaster 2012), has done it all both in the show ring and the production arena. Tough expresses the phenotype of long extended front, massive top, square hip and tremendous muscle.